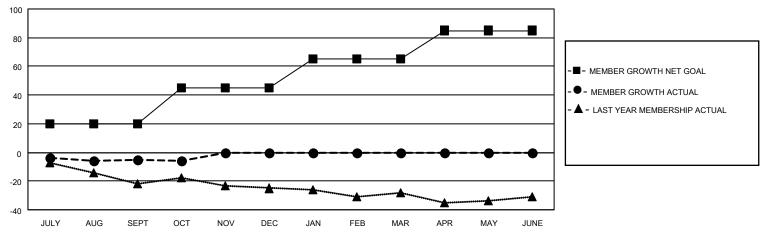

#### GOALS AND ACTUAL MEMBERS CUMULATIVE

| DROPPED CLUBS: 0 |    | 9 CLUBS OF 38 ADDED 1 OR<br>MORE NEW MEMBERS | GENDER DISTRIBUTION                |              |  |
|------------------|----|----------------------------------------------|------------------------------------|--------------|--|
|                  |    | MORE NEW MEMBERS                             | MALE 582 (73.58%)                  |              |  |
|                  |    |                                              | FEMALE                             | 209 (26.42%) |  |
| DROPPED MEMBERS  |    |                                              | NON BINARY                         | 0 (0.00%)    |  |
|                  |    |                                              | PREFER NOT TO ANSWER               | 0 (0.00%)    |  |
| DECEASED         | 2  |                                              |                                    |              |  |
| CLUB CANCELLED   | 0  | CLICK HERE FOR CUMULATIVE                    | TOTAL FAMILY UNIT MEMBERS          | ; 191        |  |
| OTHER            | 17 | MEMBERSHIP DATA                              |                                    |              |  |
| TOTAL            | 19 |                                              | FAMILY MEMBERS PAYING HALF DUES 96 |              |  |
|                  |    |                                              |                                    |              |  |